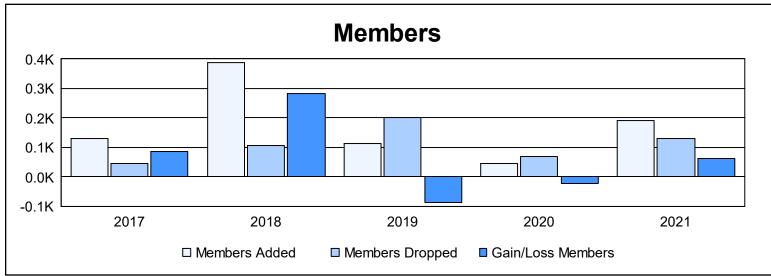

District 412 B As of June 2021 Cumulative

| Year      | New<br>Clubs | Dropped<br>Clubs | Gain/<br>Loss<br>Clubs | New<br>Members | Charter<br>Members | Reinstate<br>Members | Transfer<br>Members | Total<br>Member<br>Added | Total<br>Members<br>Dropped | Gain/<br>Loss<br>Members |
|-----------|--------------|------------------|------------------------|----------------|--------------------|----------------------|---------------------|--------------------------|-----------------------------|--------------------------|
| 2016-2017 | 0            | 0                | 0                      | 123            | 0                  | 8                    | 0                   | 131                      | 44                          | 87                       |
| 2017-2018 | 6            | 0                | 6                      | 178            | 204                | 3                    | 2                   | 387                      | 105                         | 282                      |
| 2018-2019 | 2            | 1                | 1                      | 53             | 55                 | 3                    | 2                   | 113                      | 200                         | -87                      |
| 2019-2020 | 0            | 0                | 0                      | 39             | 6                  | 0                    | 2                   | 47                       | 70                          | -23                      |
| 2020-2021 | 1            | 0                | 1                      | 151            | 35                 | 3                    | 3                   | 192                      | 130                         | 62                       |
| Average   | 2            | 0                | 2                      | 109            | 60                 | 3                    | 2                   | 174                      | 110                         | 64                       |